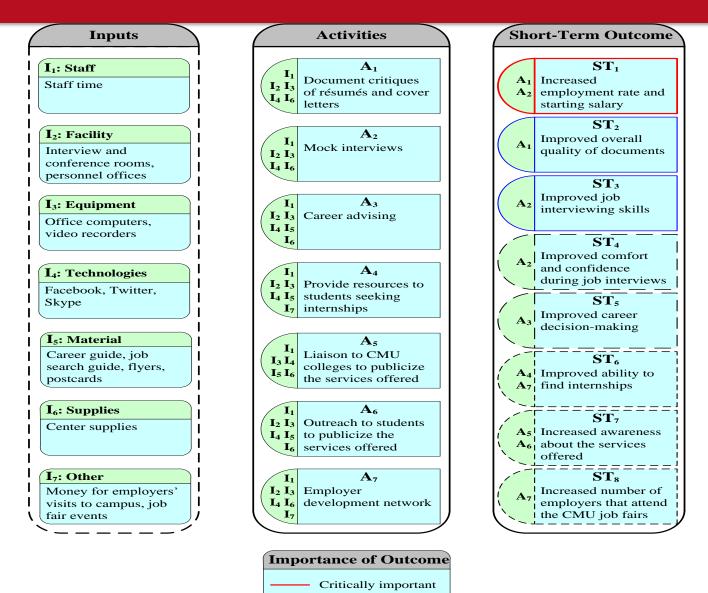

### Logic Model-Career Services Program

Moderately important

--- Low importantance

4