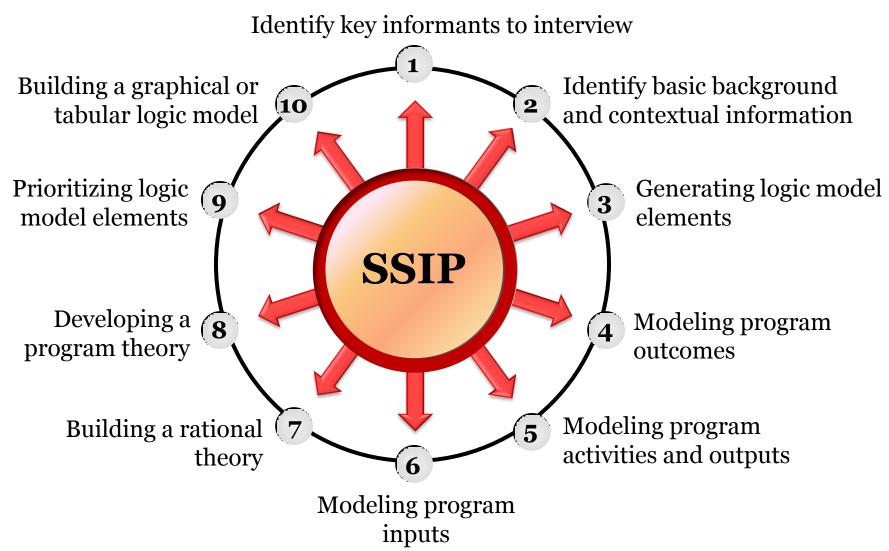

### **Semi-Structured Interview Protocol**

- $\succ$  Used in:
  - ➤ U.S.
    - ✓ USDA Food and Nutrition Services
    - ✓ NIH: National Center for Biotechnology Information
  - Australia
  - ➢ Europe
  - South Korea
- > Applied in the fields of:
  - Business & economics
  - Health care
  - Education
  - Criminal Justice

#### **Semi-Structured Interview Protocol**

## **Citation:** P. C. Gugiu & L. Rodriguez-Campos, 2007. "Semi-Structured Interview Protocol for Constructing Logic Models," *Evaluation and Program Planning* 30 (4), pp. 339-350.