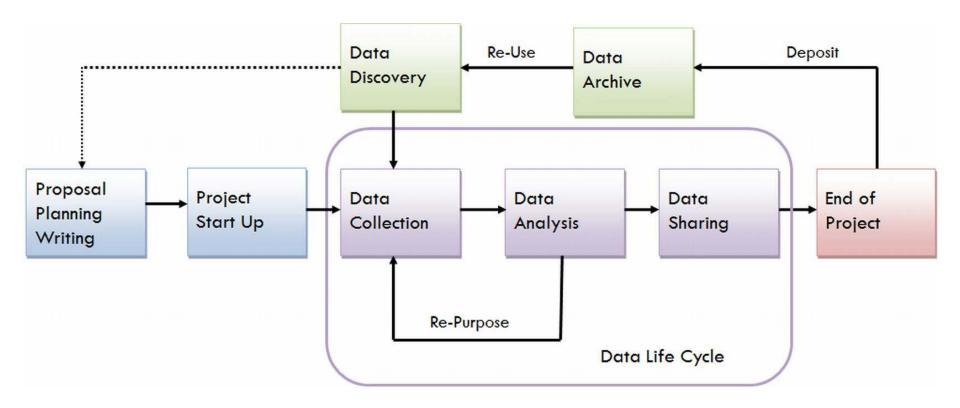

# The Data Management Lifecycle

Amanda Rinehart, Data Management Services Librarian University Libraries