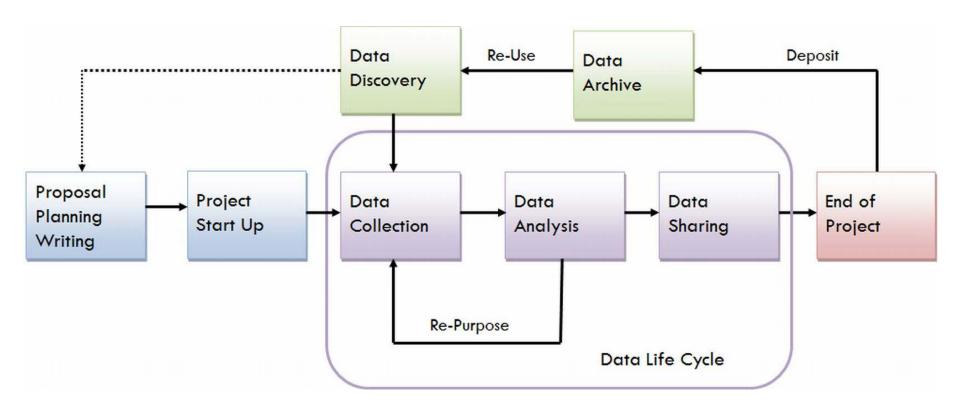

# The Data Management Lifecycle

Amanda Rinehart, Data Management Services Librarian University Libraries