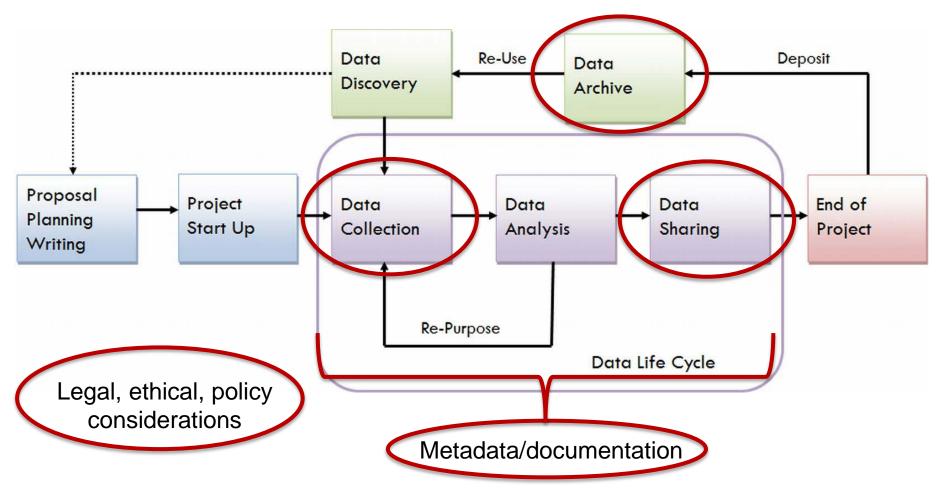

Storage # Archive/Preservation

Sharing/Access

Reputable Repository

# Data Repositories